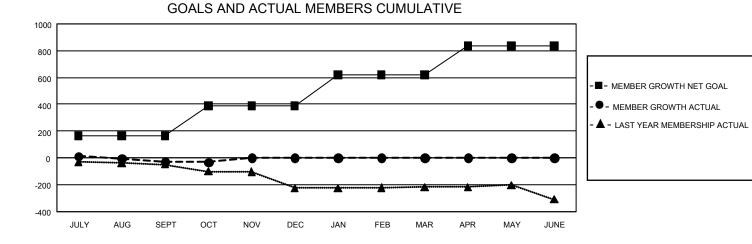

## GAT MONTHLY MEMBERSHIP PROGRESS REPORT Results

GMT Constitutional Area 2, Group D

REPORT DOES NOT INCLUDE CLUBS IN UNDISTRICTED AREAS.

| Clubs                 |               |           |               | Members               |                          |                         |                                                    |
|-----------------------|---------------|-----------|---------------|-----------------------|--------------------------|-------------------------|----------------------------------------------------|
| RESULTS FOR 2023-2024 |               |           |               | RESULTS FOR 2023-2024 |                          |                         |                                                    |
| QUARTER               | NEW CLUB GOAL | NEW CLUBS | DROPPED CLUBS | QUARTER               | EMBER GROWTH NET<br>GOAL | MEMBER GROWTH<br>ACTUAL | DROPPED MEMBERS<br>ACTUAL (including<br>transfers) |
| JULY/AUG/SEPT         | r 0           | 0         | 0             | JULY/AUG/SEPT         | - 165                    | 111                     | 119                                                |
| OCT/NOV/DEC           | 6             | 0         | 0             | OCT/NOV/DEC           | 225                      | 58                      | 56                                                 |
| JAN/FEB/MAR           | 6             | 0         | 0             | JAN/FEB/MAR           | 230                      | 0                       | 0                                                  |
| APR/MAY/JUNE          | 6             | 0         | 0             | APR/MAY/JUNE          | 215                      | 0                       | 0                                                  |