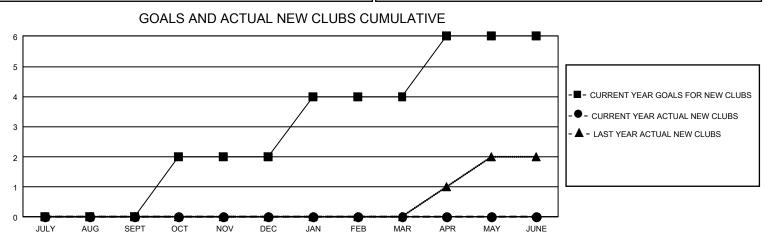

## GAT MONTHLY MEMBERSHIP PROGRESS REPORT Results

GMT Constitutional Area 2, Group D

REPORT DOES NOT INCLUDE CLUBS IN UNDISTRICTED AREAS.

| Clubs                 |               |           |               | Members               |                          |                         |                                                    |
|-----------------------|---------------|-----------|---------------|-----------------------|--------------------------|-------------------------|----------------------------------------------------|
| RESULTS FOR 2023-2024 |               |           |               | RESULTS FOR 2023-2024 |                          |                         |                                                    |
| QUARTER               | NEW CLUB GOAL | NEW CLUBS | DROPPED CLUBS | QUARTER               | EMBER GROWTH NET<br>GOAL | MEMBER GROWTH<br>ACTUAL | DROPPED MEMBERS<br>ACTUAL (including<br>transfers) |
| JULY/AUG/SEPT         | r 0           | 0         | 0             | JULY/AUG/SEPT         | - 165                    | 111                     | 119                                                |
| OCT/NOV/DEC           | 6             | 0         | 0             | OCT/NOV/DEC           | 225                      | 58                      | 56                                                 |
| JAN/FEB/MAR           | 6             | 0         | 0             | JAN/FEB/MAR           | 230                      | 0                       | 0                                                  |
| APR/MAY/JUNE          | 6             | 0         | 0             | APR/MAY/JUNE          | 215                      | 0                       | 0                                                  |